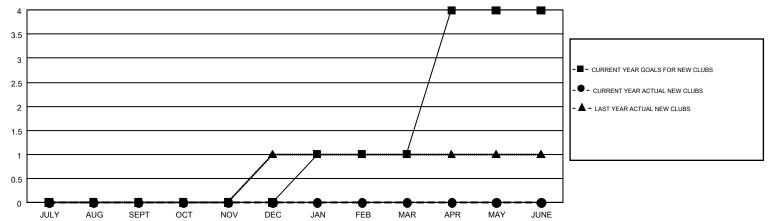

## Multiple District 110

JOOST PAIJMANS

GMT CA 4

|               | Club          | 3         |               | Members               |                           |                         |                                                    |  |
|---------------|---------------|-----------|---------------|-----------------------|---------------------------|-------------------------|----------------------------------------------------|--|
|               | RESULTS FOR   | 2017-2018 |               | RESULTS FOR 2017-2018 |                           |                         |                                                    |  |
| QUARTER       | NEW CLUB GOAL | NEW CLUBS | DROPPED CLUBS | QUARTER               | MEMBER GROWTH NET<br>GOAL | MEMBER GROWTH<br>ACTUAL | DROPPED<br>MEMBERS ACTUAL<br>(including transfers) |  |
| JULY/AUG/SEPT | 0             | 0         | 2             | JULY/AUG/SEPT         | -17                       | 88                      | 119                                                |  |
| OCT/NOV/DEC   | 0             | 0         | 0             | OCT/NOV/DEC           | 16                        | 0                       | 0                                                  |  |
| JAN/FEB/MAR   | 1             | 0         | 0             | JAN/FEB/MAR           | 46                        | 0                       | 0                                                  |  |
| APR/MAY/JUNE  | 3             | 0         | 0             | APR/MAY/JUNE          | 79                        | 0                       | 0                                                  |  |

## GOALS AND ACTUAL NEW CLUBS CUMULATIVE