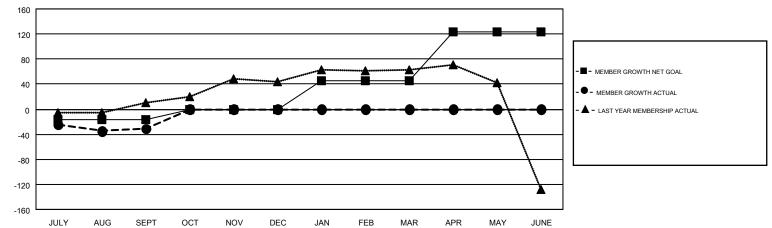

## Multiple District 110

JOOST PAIJMANS

GMT CA 4

|               | Club          | 3         |               | Members               |                           |                         |                                                    |  |
|---------------|---------------|-----------|---------------|-----------------------|---------------------------|-------------------------|----------------------------------------------------|--|
|               | RESULTS FOR   | 2017-2018 |               | RESULTS FOR 2017-2018 |                           |                         |                                                    |  |
| QUARTER       | NEW CLUB GOAL | NEW CLUBS | DROPPED CLUBS | QUARTER               | MEMBER GROWTH NET<br>GOAL | MEMBER GROWTH<br>ACTUAL | DROPPED<br>MEMBERS ACTUAL<br>(including transfers) |  |
| JULY/AUG/SEPT | 0             | 0         | 2             | JULY/AUG/SEPT         | -17                       | 88                      | 119                                                |  |
| OCT/NOV/DEC   | 0             | 0         | 0             | OCT/NOV/DEC           | 16                        | 0                       | 0                                                  |  |
| JAN/FEB/MAR   | 1             | 0         | 0             | JAN/FEB/MAR           | 46                        | 0                       | 0                                                  |  |
| APR/MAY/JUNE  | 3             | 0         | 0             | APR/MAY/JUNE          | 79                        | 0                       | 0                                                  |  |

## GOALS AND ACTUAL MEMBERS CUMULATIVE

| DROPPED CLUBS: 2  DROPPED MEMBERS |     | 56 CLUBS OF 436 ADDED 1 OR MORE<br>NEW MEMBERS | GENDER DISTRIBU<br>MALE<br>FEMALE  | 9,635 (85.27%)<br>1,664 (14.73%) |    |
|-----------------------------------|-----|------------------------------------------------|------------------------------------|----------------------------------|----|
| DECEASED                          | 15  | CLICK HERE FOR CUMULATIVE                      | TOTAL FAMILY UNIT MEMBERS          |                                  | 12 |
| CLUB CANCELLED                    | 12  | MEMBERSHIP DATA                                | FAMILY MEMBERS PAYING HALF<br>DUES |                                  |    |
| OTHER                             | 92  |                                                |                                    |                                  | 6  |
| TOTAL                             | 119 |                                                |                                    |                                  |    |